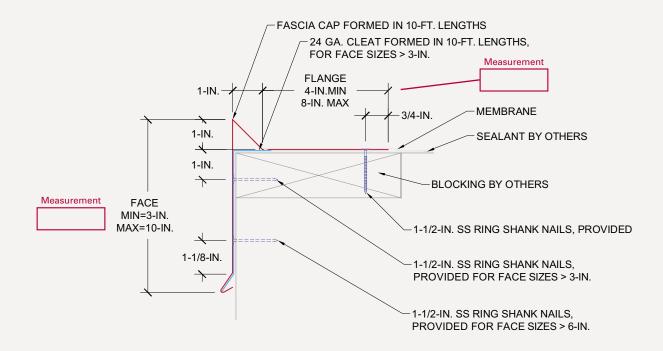

## Roofers Edge Gravel Stop

## ANSI/SPRI/FM4435/ES-1 TEST PRESSURES UP TO 210 PSF (HORIZONTAL)

FOR MASONRY APPLICATIONS, PLEASE CONTACT US. CONTACT US FOR APPROPRIATE RECOMMENDATIONS NEEDED TO MEET/EXCEED ANSI/SPRI/FM4435/ES-1 DESIGN CRITERIA

| QUANTITY Generalization   Straight Length Straight Length |              |          |                               | CUSTOMER APPROVAL        |                       |              |
|-----------------------------------------------------------|--------------|----------|-------------------------------|--------------------------|-----------------------|--------------|
|                                                           | Straight Ler | ength    |                               | Approved for Fabrication | Approved with Changes | Not Approved |
| FACE HEIGHT                                               |              | COLOR    | Authorized Customer Signature |                          |                       |              |
|                                                           |              |          |                               |                          |                       |              |
| COVER MATERIAL                                            | тні          | ICKNES   | S COVER FINISH                |                          |                       |              |
| Aluminum                                                  | 2            | 24Ga.    | Mill                          |                          |                       |              |
| Galvanized Steel                                          |              | .040 in. | Prefinished Kynar             |                          |                       |              |
|                                                           |              |          | Premium Prefinished Kynar     | Title                    | Date                  |              |
|                                                           |              |          |                               | Job Name:                |                       |              |
| APPROVALS                                                 |              |          |                               | Project Location:        |                       |              |
| ANSI/SPRI/FM 4435<br>/ES-1 TESTED                         |              |          |                               | Customer:                |                       |              |
| /ES-TTESTED                                               |              |          |                               | Representative:          |                       |              |